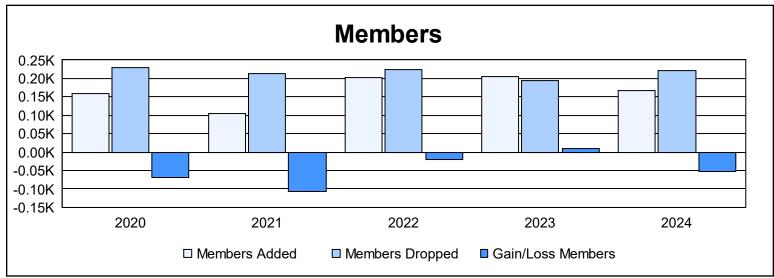

District 19 S As of June 2024 Cumulative

| Year      | New<br>Clubs | Dropped<br>Clubs | Gain/<br>Loss<br>Clubs | New<br>Members | Charter<br>Members | Reinstate<br>Members | Transfer<br>Members | Total<br>Member<br>Added | Total<br>Members<br>Dropped | Gain/<br>Loss<br>Members |
|-----------|--------------|------------------|------------------------|----------------|--------------------|----------------------|---------------------|--------------------------|-----------------------------|--------------------------|
| 2019-2020 | 0            | 0                | 0                      | 136            | 1                  | 12                   | 11                  | 160                      | 230                         | -70                      |
| 2020-2021 | 0            | 0                | 0                      | 90             | 0                  | 10                   | 6                   | 106                      | 214                         | -108                     |
| 2021-2022 | 0            | 0                | 0                      | 143            | 1                  | 37                   | 22                  | 203                      | 224                         | -21                      |
| 2022-2023 | 0            | 0                | 0                      | 177            | 0                  | 20                   | 7                   | 204                      | 195                         | 9                        |
| 2023-2024 | 0            | 3                | -3                     | 161            | 0                  | 4                    | 3                   | 168                      | 222                         | -54                      |
| Average   | 0            | 1                | -1                     | 141            | 0                  | 17                   | 10                  | 168                      | 217                         | -49                      |