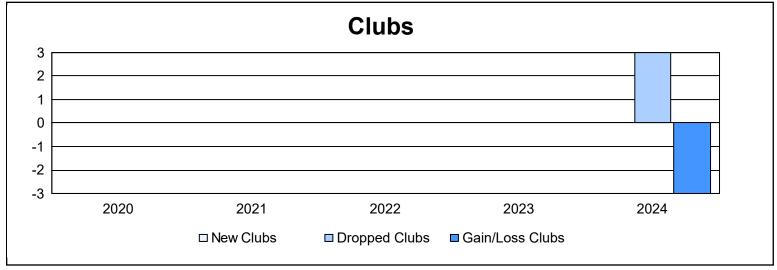

District 19 S As of June 2024 Cumulative

| Year      | New<br>Clubs | Dropped<br>Clubs | Gain/<br>Loss<br>Clubs | New<br>Members | Charter<br>Members | Reinstate<br>Members | Transfer<br>Members | Total<br>Member<br>Added | Total<br>Members<br>Dropped | Gain/<br>Loss<br>Members |
|-----------|--------------|------------------|------------------------|----------------|--------------------|----------------------|---------------------|--------------------------|-----------------------------|--------------------------|
| 2019-2020 | 0            | 0                | 0                      | 136            | 1                  | 12                   | 11                  | 160                      | 230                         | -70                      |
| 2020-2021 | 0            | 0                | 0                      | 90             | 0                  | 10                   | 6                   | 106                      | 214                         | -108                     |
| 2021-2022 | 0            | 0                | 0                      | 143            | 1                  | 37                   | 22                  | 203                      | 224                         | -21                      |
| 2022-2023 | 0            | 0                | 0                      | 177            | 0                  | 20                   | 7                   | 204                      | 195                         | 9                        |
| 2023-2024 | 0            | 3                | -3                     | 161            | 0                  | 4                    | 3                   | 168                      | 222                         | -54                      |
| Average   | 0            | 1                | -1                     | 141            | 0                  | 17                   | 10                  | 168                      | 217                         | -49                      |